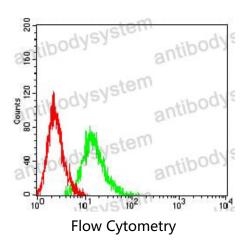

## Data Image

Flow cytometric analysis of HL-60 cells using CD49E mouse mAb (green) and negative control (red).