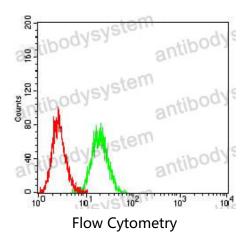

## Data Image

Flow cytometric analysis of Ramos cells using CD16 mouse mAb (green) and negative control (red).