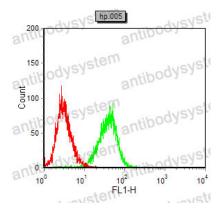

### Data Image

Flow cytometric analysis of Jurkat cells using CD14 mouse mAb (green) and negative control (red).

Flow cytometric analysis of COS7 cells using CD14 mouse mAb (green) and negative control (red).