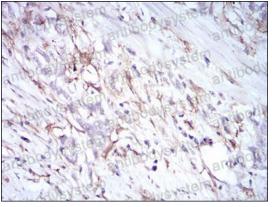

#### Recombinant Proteins & Antibodies

Flow Cytometry

Flow cytometric analysis of Hela cells using CD14 mouse mAb (green) and negative control (red).

**Immunohistochemical** 

Immunohistochemical analysis of paraffinembedded human stomach cancer tissues using CD14 mouse mAb with DAB staining.