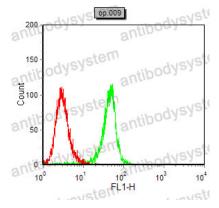

Flow Cytometry

#### Recombinant Proteins & Antibodies

Flow Cytometry

Flow cytometric analysis of Hela cells using CD14 mouse mAb (green) and negative control (red).

**Immunohistochemical** 

Immunohistochemical analysis of paraffinembedded human stomach cancer tissues using CD14 mouse mAb with DAB staining.