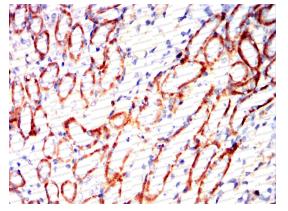

#### Recombinant Proteins & Antibodies

Immunohistochemical

Immunohistochemical analysis of paraffinembedded Mouse kidney using CD14 mouse mAb with DAB staining.

Immunohistochemical

Immunohistochemical analysis of paraffinembedded Rat kidney using CD14 mouse mAb with DAB staining.