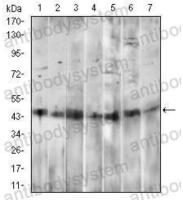

#### Recombinant Proteins & Antibodies

Western blot

Western blot analysis using CD14 mouse mAb against HepG2 (1), A549 (2), HL60 (3), RAW264.7 (4), Hela (5), HEK293 (6) and NIH/3T3 (7) cell lysate.