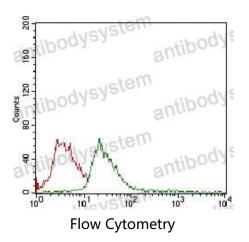

### Data Image

Flow cytometric analysis of Jurkat cells using CD14 mouse mAb (green) and negative control (red).

Flow cytometric analysis of COS7 cells using CD14 mouse mAb (green) and negative control (red).