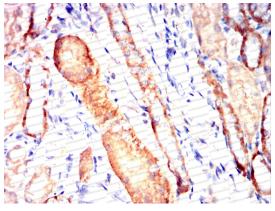

Immunohistochemical

Immunohistochemical analysis of paraffinembedded Rabbit kidney using CD14 mouse mAb with DAB staining.