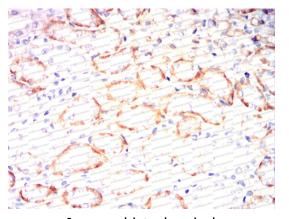

#### Recombinant Proteins & Antibodies

Flow Cytometry

Flow cytometric analysis of Hela cells using CD14 mouse mAb (green) and negative control (red).

**Immunohistochemical** 

Immunohistochemical analysis of paraffinembedded human stomach cancer tissues using CD14 mouse mAb with DAB staining.