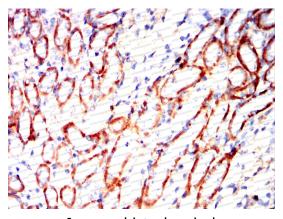

**Immunohistochemical** 

Immunohistochemical analysis of paraffinembedded Mouse kidney using CD14 mouse mAb with DAB staining.

#### Recombinant Proteins & Antibodies

Immunohistochemical

Immunohistochemical analysis of paraffinembedded Mouse kidney using CD14 mouse mAb with DAB staining.

Immunohistochemical

Immunohistochemical analysis of paraffinembedded Rat kidney using CD14 mouse mAb with DAB staining.