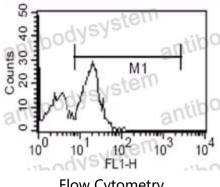

## Data Image

Flow Cytometry

Flow cytometric analysis of human PBMC using CD14 mouse mAb.

Immunohistochemical

Immunohistochemical analysis of paraffinembedded human lymphnode, showing membrane localization using CD14 mouse mAb with DAB staining.