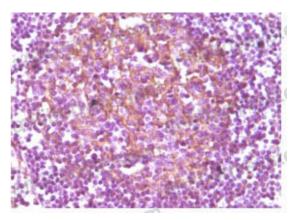

## Data Image

Flow Cytometry

Flow cytometric analysis of human PBMC using CD14 mouse mAb.

Immunohistochemical

Immunohistochemical analysis of paraffinembedded human lymphnode, showing membrane localization using CD14 mouse mAb with DAB staining.