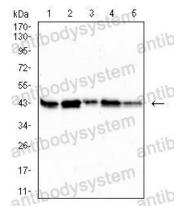

## Data Image

Flow Cytometry

Western blot

Flow cytometric analysis of Hela cells using PDHA1 mouse mAb (green) and negative control (red).

Western blot analysis using PDHA1 mouse mAb against HepG2 (1), HL-60 (2), SK-OV-3 (3), PC-3 (4) and PANC-1 (5) cell lysate.