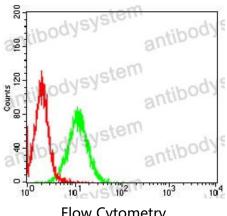

## Data Image

Flow Cytometry

Western blot

Flow cytometric analysis of Hela cells using PDHA1 mouse mAb (green) and negative control (red).

Western blot analysis using PDHA1 mouse mAb against HepG2 (1), HL-60 (2), SK-OV-3 (3), PC-3 (4) and PANC-1 (5) cell lysate.