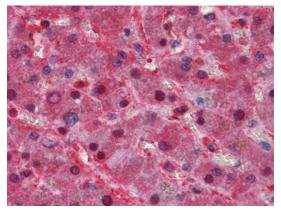

## Data Image

**Immunohistochemical** 

Immunohistochemical analysis of paraffinembedded human Liver tissues using LPA mouse mAb