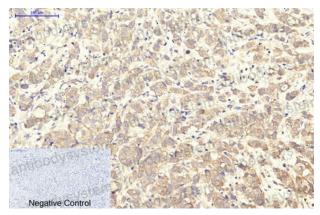

## Data Image

**Immunohistochemical** 

Immunohistochemistry analysis of paraffinembedded Human breastcancer tissue using Integrin alpha Iib antibody. High-pressure and temperature Sodium Citrate pH 6.0 was used for antigen retrieval. Negative control was used by secondary antibody only.