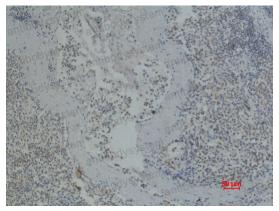

Immunohistochemical

Immunohistochemical analysis of paraffinembedded Human tonsils using Integrin alpha Iib antibody. High-pressure and temperature Sodium Citrate pH 6.0 was used for antigen retrieval.