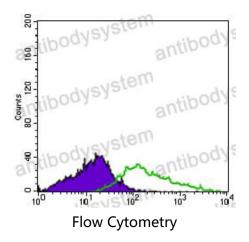

## Data Image

Flow cytometric analysis of HL60 cells using ITGA2B mouse mAb (green) and negative control (purple).

**Immunohistochemical** 

Immunohistochemical analysis of paraffinembedded human cervical cancer tissues using ITGA2B mouse mAb with DAB staining.