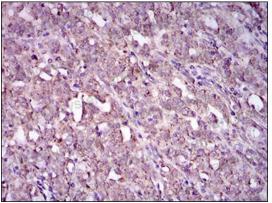

## Data Image

Flow cytometric analysis of HL60 cells using ITGA2B mouse mAb (green) and negative control (purple).

**Immunohistochemical** 

Immunohistochemical analysis of paraffinembedded human cervical cancer tissues using ITGA2B mouse mAb with DAB staining.