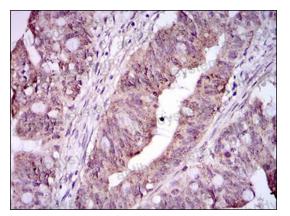

## Recombinant Proteins & Antibodies

Immunohistochemical

Immunohistochemical analysis of paraffinembedded human rectum cancer tissues using ITGA2B mouse mAb with DAB staining.