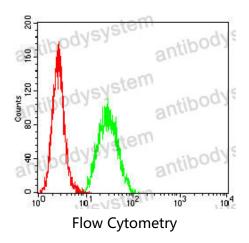

## Data Image

Flow cytometric analysis of Hela cells using CD10 mouse mAb (green) and negative control (red).