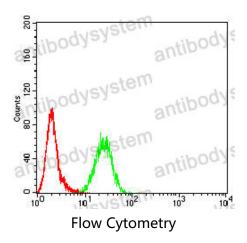

## Data Image

Flow cytometric analysis of THP-1 cells using CD10 mouse mAb (green) and negative control (red).