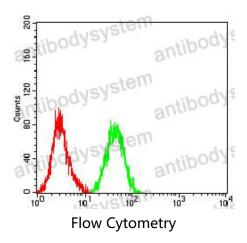

## Data Image

Flow cytometric analysis of HL-60 cells using CD10 mouse mAb (green) and negative control (red).