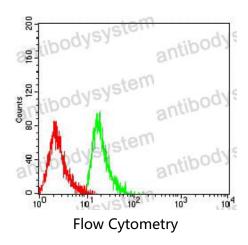

## Data Image

Flow cytometric analysis of HL-60 cells using CD10 mouse mAb (green) and negative control (red).