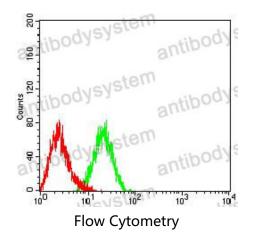

## Data Image

Flow cytometric analysis of HL-60 cells using CD10 mouse mAb (green) and negative control (red).

**Immunohistochemical** 

Immunohistochemical analysis of paraffinembedded human bladder cancer tissues using CD10 mouse mAb with DAB staining.