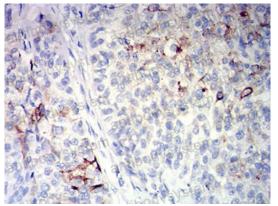

## Data Image

Flow cytometric analysis of HL-60 cells using CD10 mouse mAb (green) and negative control (red).

**Immunohistochemical** 

Immunohistochemical analysis of paraffinembedded human bladder cancer tissues using CD10 mouse mAb with DAB staining.