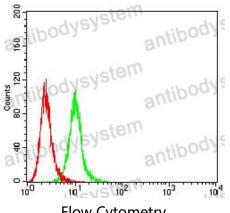

## Data Image

Flow Cytometry

Western blot

Flow cytometric analysis of K562 cells using CD10 mouse mAb (green) and negative control (red).

Western blot analysis using CD10 mouse mAb against LNcap (1), Ramos (2), Raji (3), and NTERA-2 (4) cell lysate.