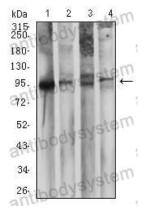

## Data Image

Flow Cytometry

Western blot

Flow cytometric analysis of K562 cells using CD10 mouse mAb (green) and negative control (red).

Western blot analysis using CD10 mouse mAb against LNcap (1), Ramos (2), Raji (3), and NTERA-2 (4) cell lysate.