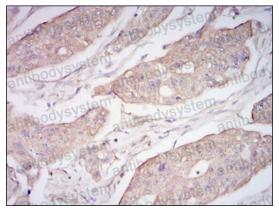

## Data Image

**Immunohistochemical** 

Immunohistochemical analysis of paraffinembedded human rectum cancer tissues using CD10 mouse mAb with DAB staining.