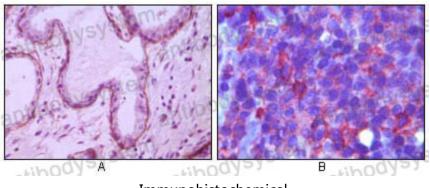

## Data Image

**Immunohistochemical** 

Immunohistochemical analysis of paraffin-embedded human breast ductal myoepithelium (A) and lymph tissue (B), showing cytoplasmic (A) and membrane (B) localization using CD10 mouse mAb with DAB staining (A) and AEC staining

(B).