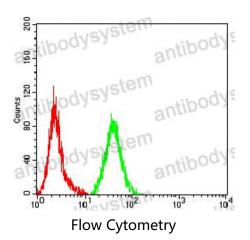

## Data Image

Flow cytometric analysis of Hela cells using MMP2 mouse mAb (green) and negative control (red).

Western blot

Western blot analysis using MMP2 mouse mAb against MCF-7 (1), Raw264.7 (2), HUVEC (3), and T47D (4) cell lysate.