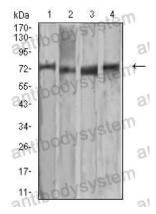

## Data Image

Flow cytometric analysis of Hela cells using MMP2 mouse mAb (green) and negative control (red).

Western blot

Western blot analysis using MMP2 mouse mAb against MCF-7 (1), Raw264.7 (2), HUVEC (3), and T47D (4) cell lysate.