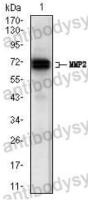

## Data Image

Western blot

Western blot analysis using MMP2 mouse mAb against A431 (1) cell lysate.