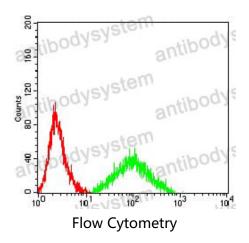

## Data Image

Flow cytometric analysis of HL-60 cells using CD243 mouse mAb (green) and negative control (red).