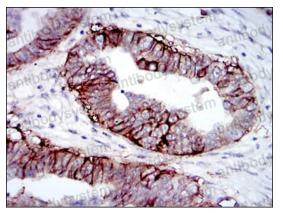

## Data Image

Immunohistochemical

Immunohistochemical analysis of paraffinembedded human ovarian cancer tissues using IGF1R-Beta mouse mAb with DAB staining.

**Immunohistochemical** 

Immunohistochemical analysis of paraffinembedded human rectum cancer tissues using IGF1R-Beta mouse mAb with DAB staining.