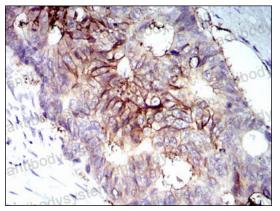

## Data Image

Immunohistochemical

Immunohistochemical analysis of paraffinembedded human ovarian cancer tissues using IGF1R-Beta mouse mAb with DAB staining.

**Immunohistochemical** 

Immunohistochemical analysis of paraffinembedded human rectum cancer tissues using IGF1R-Beta mouse mAb with DAB staining.