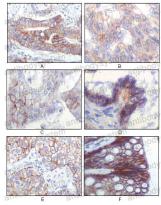

## Data Image

**Immunohistochemical** 

Immunohistochemical analysis of paraffinembedded human gastric adenocarcinoma(A), colon adenocarcinoma(B), endometrial carcinoma(uterus)(C), ovary adenocarcinoma(D), lung squamous cell carcinoma(E), stomach epithelium mucosae(F), showing membrane localization using IGF1R-Beta mouse mAb with DAB staining.