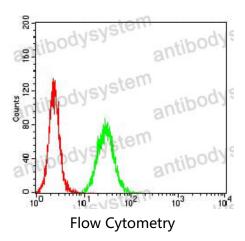

## Data Image

Flow cytometric analysis of Hela cells using THBS1 mouse mAb (green) and negative control (red).