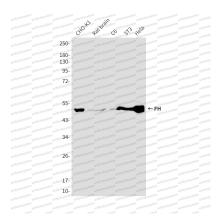

Western blot

Western blot analysis of FH in CHO-K1, rat brain, C6, 3T3, Hela lysates using Fumarase antibody.