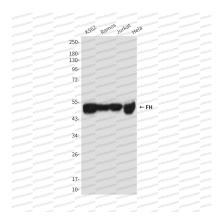

## Data Image

Immunofluorescence

Immunocytochemistry analysis of FH/Fumarase (green) in Hela using FH/Fumarase antibody, and DAPI(blue)

Western blot

Western blot analysis of Fumarase in K562, Ramos, Jurkat, Hela lysates using Fumarase antibody.