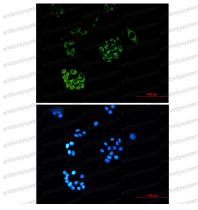

## Data Image

Immunofluorescence

Immunocytochemistry analysis of FH/Fumarase (green) in Hela using FH/Fumarase antibody, and DAPI(blue)

Western blot

Western blot analysis of Fumarase in K562, Ramos, Jurkat, Hela lysates using Fumarase antibody.