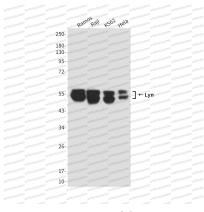

## Data Image

Western blot

Western blot analysis of Lyn in Ramos, Raji, K562 and Hela lysates using Lyn antibody.