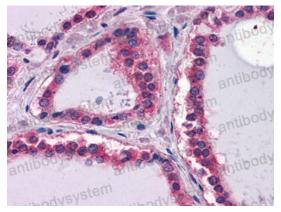

## Data Image

**Immunohistochemical** 

Immunohistochemical analysis of paraffinembedded human Thyroid tissues using LAMB1 mouse mAb

order@antibodysystem.com