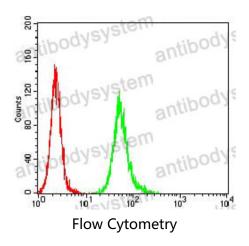

## Data Image

Flow cytometric analysis of Hela cells using ADRB2 mouse mAb (green) and negative control (red).