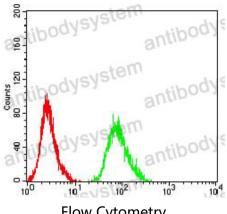

## Data Image

Flow Cytometry

Western blot

Flow cytometric analysis of MCF-7 cells using ADRB2 mouse mAb (green) and negative control (red).

Western blot analysis using ADRB2 mouse mAb against C6 (1) cell lysate.