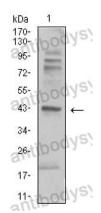

## Data Image

Flow Cytometry

Western blot

Flow cytometric analysis of MCF-7 cells using ADRB2 mouse mAb (green) and negative control (red).

Western blot analysis using ADRB2 mouse mAb against C6 (1) cell lysate.