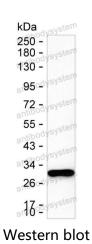

## Data Image

Western blot analysis using CA3 mouse mAb against mouse skeletal muscle tissue lysate