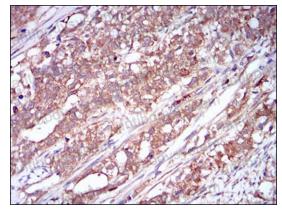

Recombinant Proteins & Antibodies

Immunohistochemical

Immunohistochemical analysis of paraffinembedded human cervical cancer tissues using CSF1R mouse mAb with DAB staining.