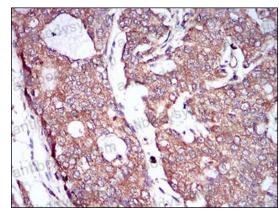

## Data Image

Flow Cytometry

Flow cytometric analysis of HepG2 cells using CSF1R mouse mAb (green) and negative control (red).

Immunohistochemical

Immunohistochemical analysis of paraffinembedded human prostate cancer tissues using CSF1R mouse mAb with DAB staining.