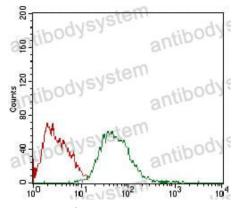

## Data Image

Flow Cytometry

Flow cytometric analysis of HepG2 cells using CSF1R mouse mAb (green) and negative control (red).

Immunohistochemical

Immunohistochemical analysis of paraffinembedded human prostate cancer tissues using CSF1R mouse mAb with DAB staining.