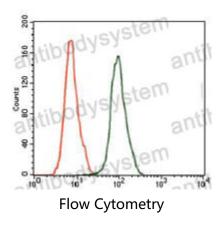

## Data Image

Flow cytometric analysis of HeLa cells using KLK3 mouse mAb (green) and negative control (red).