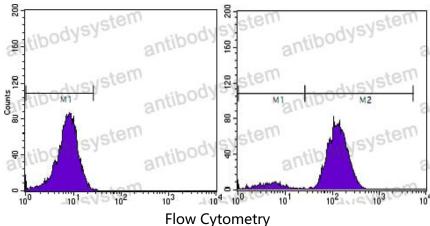

## Data Image

Flow cytometric analysis of PC-3 cells using KLK3 mouse mAb (right) and negative control (left).

Immunohistochemical

Immunohistochemical analysis of paraffin-embedded human prostate carcinoma tissues, showing cytoplasmic localization using KLK3 mouse mAb with DAB staining.