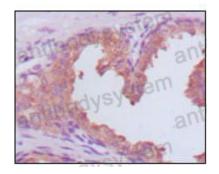

## Data Image

Flow cytometric analysis of PC-3 cells using KLK3 mouse mAb (right) and negative control (left).

Immunohistochemical

Immunohistochemical analysis of paraffin-embedded human prostate carcinoma tissues, showing cytoplasmic localization using KLK3 mouse mAb with DAB staining.