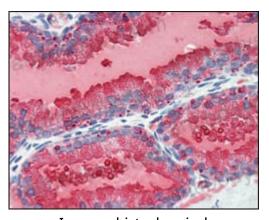

**Immunohistochemical** 

Immunohistochemical analysis of paraffin-embedded human prostate tissues using KLK3 mouse mAb with DAB staining.