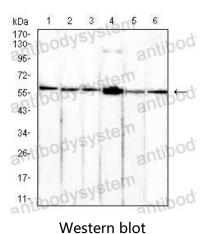

#### Recombinant Proteins & Antibodies

Immunohistochemical

Immunohistochemical analysis of paraffinembedded human lung cancer tissues using P4HB mouse mAb with DAB staining.

Western blot analysis using P4HB mouse mAb against Hela (1), PANC-1 (2), MCF-7 (3), THP-1 (4), SW620 (5), and HepG2 (6) cell lysate.