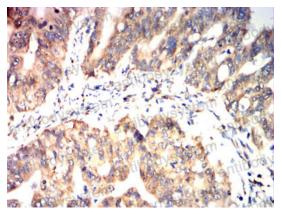

#### Recombinant Proteins & Antibodies

Immunohistochemical

Immunohistochemical analysis of paraffinembedded human cervical cancer tissues using P4HB mouse mAb with DAB staining.

**Immunohistochemical** 

Immunohistochemical analysis of paraffinembedded human rectal cancer tissues using P4HB mouse mAb with DAB staining.

Immunohistochemical

Immunohistochemical analysis of paraffinembedded human lung cancer tissues using P4HB mouse mAb with DAB staining.

#### Recombinant Proteins & Antibodies

Immunohistochemical

Immunohistochemical analysis of paraffinembedded human lung cancer tissues using P4HB mouse mAb with DAB staining.

Western blot analysis using P4HB mouse mAb against Hela (1), PANC-1 (2), MCF-7 (3), THP-1 (4), SW620 (5), and HepG2 (6) cell lysate.