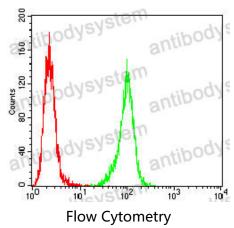

### Data Image

Flow cytometric analysis of A375 cells using P4HB mouse mAb (green) and negative control (red).

Flow cytometric analysis of Hela cells using P4HB mouse mAb (green) and negative control (red).