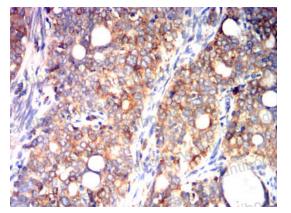

#### Recombinant Proteins & Antibodies

Immunohistochemical

Immunohistochemical analysis of paraffinembedded human cervical cancer tissues using P4HB mouse mAb with DAB staining.

**Immunohistochemical** 

Immunohistochemical analysis of paraffinembedded human rectal cancer tissues using P4HB mouse mAb with DAB staining.

Immunohistochemical

Immunohistochemical analysis of paraffinembedded human lung cancer tissues using P4HB mouse mAb with DAB staining.