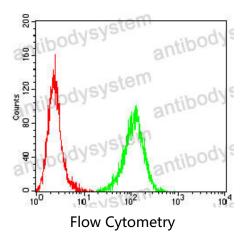

### Data Image

Flow cytometric analysis of A375 cells using P4HB mouse mAb (green) and negative control (red).

Flow cytometric analysis of Hela cells using P4HB mouse mAb (green) and negative control (red).