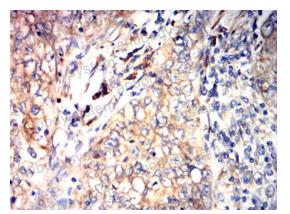

Immunohistochemical

Immunohistochemical analysis of paraffinembedded human lung cancer tissues using P4HB mouse mAb with DAB staining.

#### Recombinant Proteins & Antibodies

Immunohistochemical

Immunohistochemical analysis of paraffinembedded human lung cancer tissues using P4HB mouse mAb with DAB staining.

Western blot analysis using P4HB mouse mAb against Hela (1), PANC-1 (2), MCF-7 (3), THP-1 (4), SW620 (5), and HepG2 (6) cell lysate.