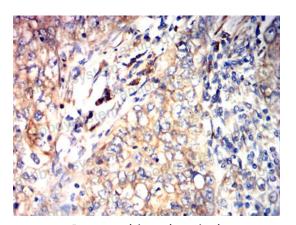

#### Recombinant Proteins & Antibodies

Immunohistochemical

Immunohistochemical analysis of paraffinembedded human cervical cancer tissues using P4HB mouse mAb with DAB staining.

**Immunohistochemical** 

Immunohistochemical analysis of paraffinembedded human rectal cancer tissues using P4HB mouse mAb with DAB staining.