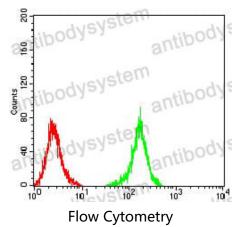

# Data Image

Flow cytometric analysis of Hela cells using NEFM mouse mAb (green) and negative control (red).

Flow cytometric analysis of Raji cells using NEFM mouse mAb (green) and negative control (red).