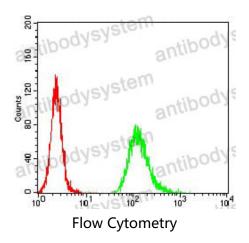

# Data Image

Flow cytometric analysis of Hela cells using NEFM mouse mAb (green) and negative control (red).

Flow cytometric analysis of Raji cells using NEFM mouse mAb (green) and negative control (red).