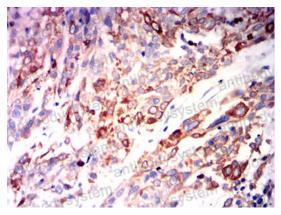

#### Recombinant Proteins & Antibodies

Immunohistochemical

Immunohistochemical analysis of paraffin-embedded human brain tissues using NEFL mouse mAb with DAB staining.

Immunohistochemical

Immunohistochemical analysis of paraffin-embedded human esophageal cancer tissues using NEFL mouse mAb with DAB staining.