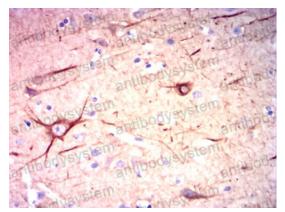

#### Recombinant Proteins & Antibodies

Immunohistochemical

Immunohistochemical analysis of paraffin-embedded human brain tissues using NEFL mouse mAb with DAB staining.

Immunohistochemical

Immunohistochemical analysis of paraffin-embedded human esophageal cancer tissues using NEFL mouse mAb with DAB staining.