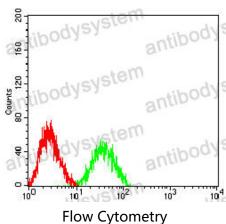

### Data Image

Flow cytometric analysis of Jurkat cells using NEFL mouse mAb (green) and negative control (red).

Flow cytometric analysis of SK-N-SH cells using NEFL mouse mAb (green) and negative control (red).