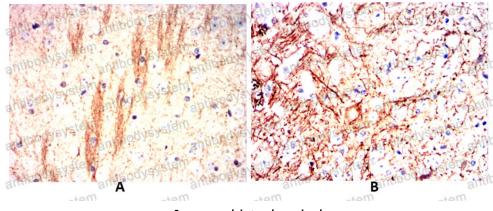

Immunohistochemical

Immunohistochemical analysis of paraffin-embedded Mouse brain(A) Mouse cerebellum(B) using NEFL mouse mAb with DAB staining.

#### Recombinant Proteins & Antibodies

Immunohistochemical analysis of paraffin-embedded Mouse brain(A) Mouse cerebellum(B) using NEFL mouse mAb with DAB staining.

Immunohistochemical

Immunohistochemical analysis of paraffin-embedded Rat brain(A) Rat cerebellum(B) using NEFL mouse mAb with DAB staining.