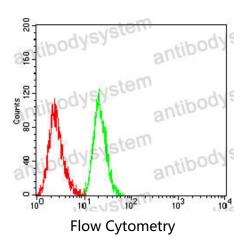

### Data Image

Flow cytometric analysis of Jurkat cells using NEFL mouse mAb (green) and negative control (red).

Flow cytometric analysis of SK-N-SH cells using NEFL mouse mAb (green) and negative control (red).