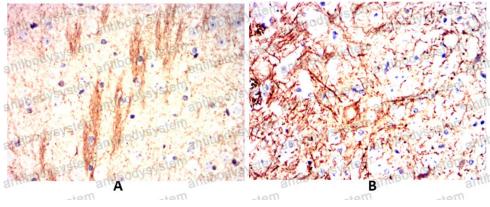

#### Recombinant Proteins & Antibodies

Immunohistochemical analysis of paraffin-embedded Mouse brain(A) Mouse cerebellum(B) using NEFL mouse mAb with DAB staining.

Immunohistochemical

Immunohistochemical analysis of paraffin-embedded Rat brain(A) Rat cerebellum(B) using NEFL mouse mAb with DAB staining.