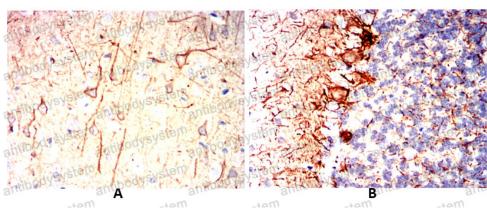

Immunohistochemical

Immunohistochemical analysis of paraffin-embedded Rabbit brain(A) Rabbit cerebellum(B) using NEFL mouse mAb with DAB staining.

**Immunohistochemical** 