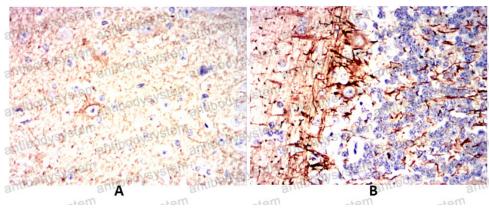

#### Recombinant Proteins & Antibodies

Immunohistochemical

Immunohistochemical analysis of paraffin-embedded human brain tissues using NEFL mouse mAb with DAB staining.

Immunohistochemical

Immunohistochemical analysis of paraffin-embedded human esophageal cancer tissues using NEFL mouse mAb with DAB staining.