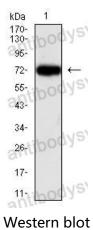

### Recombinant Proteins & Antibodies

Western blot analysis using NEFL mouse mAb against HEK293 (1) cell lysate.