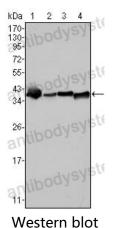

Immunohistochemical analysis of paraffin-embedded human liver carcinoma tissues, showing nuclear localization using NPM mouse mAb with DAB staining.

Immunohistochemical

Western blot analysis using NPM mouse mAb against SMMC-7721 (1), HepG2 (2), Hela (3) and HEK293 (4) cell lysate.