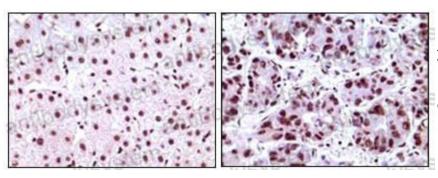

Immunohistochemical analysis of paraffin-embedded human liver carcinoma tissues, showing nuclear localization using NPM mouse mAb with DAB staining.

Immunohistochemical

Western blot analysis using NPM mouse mAb against SMMC-7721 (1), HepG2 (2), Hela (3) and HEK293 (4) cell lysate.