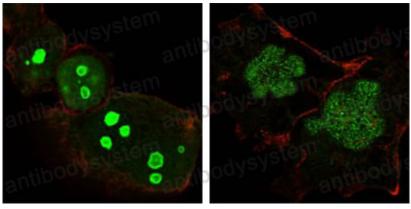

## Data Image

Confocal Immunofluorescence analysis of Hela (left) and NTERA-2 (right) cells using NPM mouse mAb (green). Red: Actin filaments have been labeled with DY-554 phalloidin.

**Immunofluorescence** 