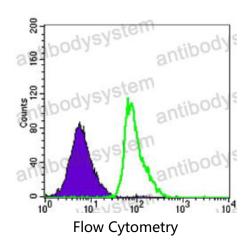

## Data Image

Flow cytometric analysis of Raji cells using FCER2 mouse mAb (green) and negative control (purple).