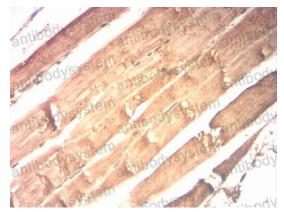

## Data Image

Immunohistochemical

Immunohistochemical analysis of paraffinembedded human muscle tissues using CKM mouse mAb with DAB staining.