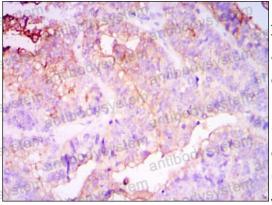

## Data Image

Immunohistochemical analysis of paraffinembedded human rectum cancer tissues (left) and stomach cancer tissues (right) using CEA mouse mAb with DAB staining.

**Immunohistochemical**