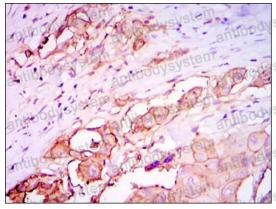

## Data Image

Immunohistochemical analysis of paraffinembedded human rectum cancer tissues (left) and stomach cancer tissues (right) using CEA mouse mAb with DAB staining.

**Immunohistochemical**