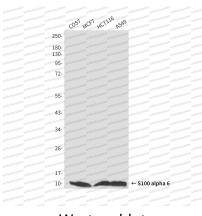

## Data Image

Western blot

Western blot analysis of S100A6 in COS7, MCF-7, HCT116 and A549 lysates using S100A6 antibody.