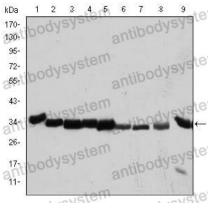

## Data Image

Western blot

Western blot analysis using CDK1 mouse mAb against Hela (1), Jurkat (2), K562 (3), A431 (4), MCF-7 (5), RAW264.7 (6), NIN/3T3 (7), PC-12 (8), and Cos7 (9) cell lysate.