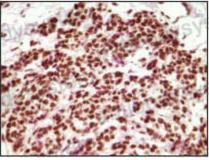

## Data Image

**Immunohistochemical** 

Immunohistochemical analysis of paraffin-embedded human infiltrating ductal carcinoma tissue(left) and simple carcinoma of breast cancer tissue(right), showing nuclear localization using PR mouse mAb with DAB staining.