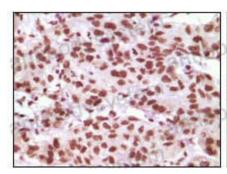

## Data Image

**Immunohistochemical** 

Immunohistochemical analysis of paraffin-embedded human infiltrating ductal carcinoma tissue(left) and simple carcinoma of breast cancer tissue(right), showing nuclear localization using PR mouse mAb with DAB staining.