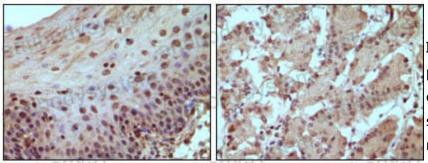

## Data Image

Immunohistochemical staining of paraffin-embedded human normal esophagus (A) and stomach (B) tissue, showing nucleus localization using Rb mouse mAb with DAB staining.

Immunohistochemical