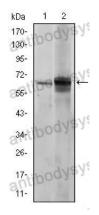

## Data Image

Western blot

Western blot analysis using FYN mouse mAb against NIH/3T3 (1) and Hela (2) cell lysate.