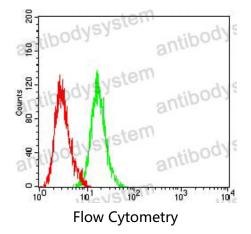

## Data Image

Flow cytometric analysis of HL-60 cells using CD5 mouse mAb (green) and negative control (red).