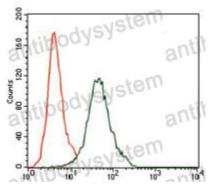

## Data Image

Flow Cytometry

Western blot

Flow cytometric analysis of Jurkat cells using CD5 mouse mAb (green) and negative control (red).

Western blot analysis using CD5 mouse mAb against K562 (1), Jurkat (2), Raji (3), and MOLT4 (4) cell lysate.