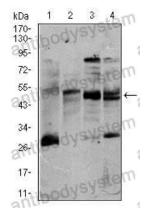

## Data Image

Flow Cytometry

Western blot

Flow cytometric analysis of Jurkat cells using CD5 mouse mAb (green) and negative control (red).

Western blot analysis using CD5 mouse mAb against K562 (1), Jurkat (2), Raji (3), and MOLT4 (4) cell lysate.