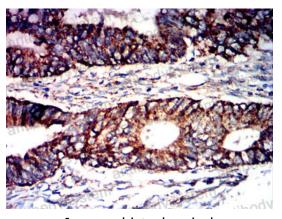

Immunohistochemical

Immunohistochemical analysis of paraffinembedded human bladder cancer tissues using CD1A mouse mAb with DAB staining.

**Immunohistochemical** 

Immunohistochemical analysis of paraffinembedded human rectal cancer tissues using CD1A mouse mAb with DAB staining.