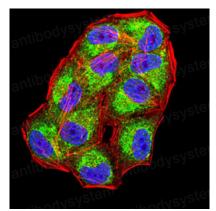

Flow cytometric analysis of Jukrat cells using CD1A mouse mAb (green) and negative control (red).

Flow cytometric analysis of K562 cells using CD1A mouse mAb (green) and negative control (red).

Immunofluorescence analysis of Hela cells using CD1A mouse mAb (green). Blue: DRAQ5 fluorescent DNA dye. Red: Actin filaments have been labeled with Alexa Fluor- 555 phalloidin.

Immunofluorescence

Immunofluorescence

Immunofluorescence analysis of Hela cells using CD1A mouse mAb (green). Blue: DRAQ5 fluorescent DNA dye. Red: Actin filaments have been labeled with Alexa Fluor- 555 phalloidin.