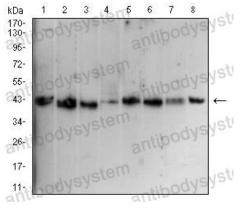

Western blot

Western blot analysis using CD1A mouse mAb against Hela (1), HepG2 (2), HEK293 (3), MOLT4 (4),K562 (5),HEK293-6e (6),Cos-7 (7),and NIH/3T3 (8) cell lysate.