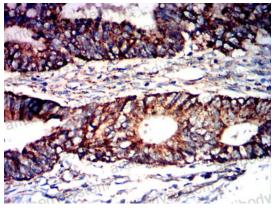

Immunohistochemical

Immunohistochemical analysis of paraffinembedded human bladder cancer tissues using CD1A mouse mAb with DAB staining.

**Immunohistochemical** 

Immunohistochemical analysis of paraffinembedded human rectal cancer tissues using CD1A mouse mAb with DAB staining.