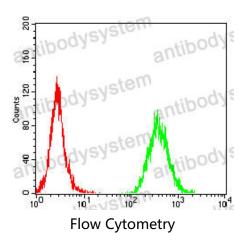

## Data Image

Flow cytometric analysis of MOLT4 cells using CD1A mouse mAb (green) and negative control (red).

Flow cytometric analysis of HL-60 cells using CD1A mouse mAb (green) and negative control (red).