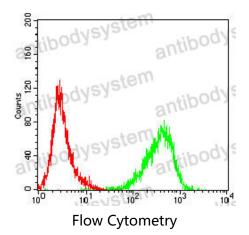

Flow cytometric analysis of Jukrat cells using CD1A mouse mAb (green) and negative control (red).

Flow cytometric analysis of K562 cells using CD1A mouse mAb (green) and negative control (red).

Immunofluorescence analysis of Hela cells using CD1A mouse mAb (green). Blue: DRAQ5 fluorescent DNA dye. Red: Actin filaments have been labeled with Alexa Fluor- 555 phalloidin.