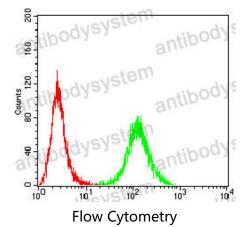

## Data Image

Flow cytometric analysis of MOLT4 cells using CD1A mouse mAb (green) and negative control (red).

Flow cytometric analysis of HL-60 cells using CD1A mouse mAb (green) and negative control (red).