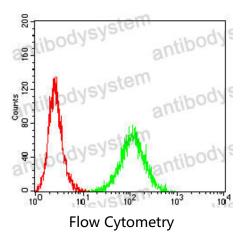

Flow cytometric analysis of Jukrat cells using CD1A mouse mAb (green) and negative control (red).

Flow cytometric analysis of K562 cells using CD1A mouse mAb (green) and negative control (red).

Immunofluorescence analysis of Hela cells using CD1A mouse mAb (green). Blue: DRAQ5 fluorescent DNA dye. Red: Actin filaments have been labeled with Alexa Fluor- 555 phalloidin.