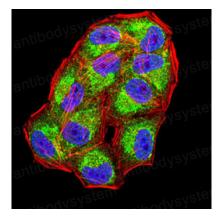

Flow cytometric analysis of Jukrat cells using CD1A mouse mAb (green) and negative control (red).

Flow cytometric analysis of K562 cells using CD1A mouse mAb (green) and negative control (red).

Immunofluorescence analysis of Hela cells using CD1A mouse mAb (green). Blue: DRAQ5 fluorescent DNA dye. Red: Actin filaments have been labeled with Alexa Fluor- 555 phalloidin.

Immunofluorescence

Immunofluorescence

Immunofluorescence analysis of Hela cells using CD1A mouse mAb (green). Blue: DRAQ5 fluorescent DNA dye. Red: Actin filaments have been labeled with Alexa Fluor- 555 phalloidin.