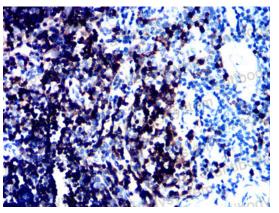

## Data Image

Flow cytometric analysis of MOLT4 cells using CD1A mouse mAb (green) and negative control (red).

Immunohistochemical

Immunohistochemical analysis of paraffinembedded human thymus tissues using CD1A mouse mAb with DAB staining.