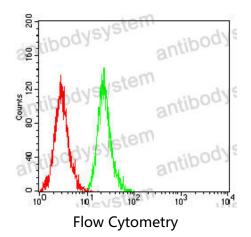

## Data Image

Flow cytometric analysis of MOLT4 cells using CD1A mouse mAb (green) and negative control (red).

Immunohistochemical

Immunohistochemical analysis of paraffinembedded human thymus tissues using CD1A mouse mAb with DAB staining.