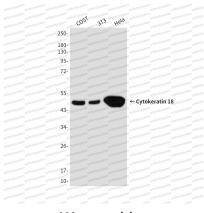

## Data Image

Western blot

Western blot analysis of Keratin 18 in COS7, 3T3 and Hela lysates using Keratin 18 antibody.