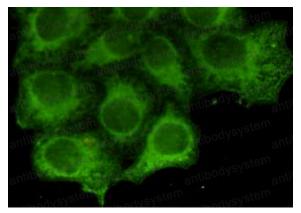

## Data Image

**Immunofluorescence** 

Immunocytochemistry analysis of Cytokeratin 18 in HeLa using Keratin 18 antibody.

Western blot

Western blot analysis of Keratin 18 in Hela, COS7 and 293T lysates using Keratin 18 antibody.