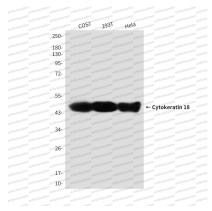

## Data Image

**Immunofluorescence** 

Immunocytochemistry analysis of Cytokeratin 18 in HeLa using Keratin 18 antibody.

Western blot

Western blot analysis of Keratin 18 in Hela, COS7 and 293T lysates using Keratin 18 antibody.