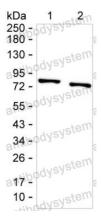

Western blot analysis using PRKCB mouse mAb against K-562 lysate and rat brain lysate