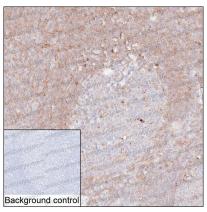

## Data Image

**Immunohistochemical** 

Western blot

IHC-P analysis of tonsil tissue by PRKCB antibody (RHC17708). IHC-P was performed using sections of the formalin-fixed paraffin-embedded tonsil tissue; Result: Non-germinal center cells are positively stained at the cytoplasm.